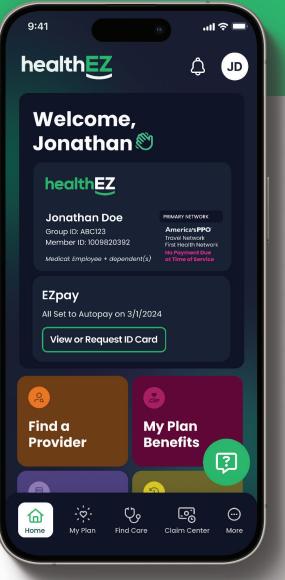

# **Manage your health** benefits without all the headaches

Download the free myHealthEZ app to view your benefits, manage and pay bills, locate care providers near you, and access your digital insurance cardright from your phone.

#### **Medical ID cards**

If you are new to the HealthEZ plan, keep an eye out for your medical ID card. Once you recieve that, you can setup your myHealthEZ account.

If you need a replacement card, log into to your myHealthEZ account and request a new card be printed and mailed, or access a digital copy directly to your device!

#### Your medical network is Aetna.