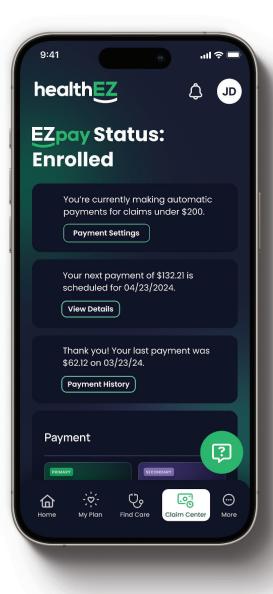

#### Seamless online payments

EZpay is HealthEZ's online payment system that allows you to easily and quickly pay your portion of medical bills with your payment of choice, including credit and debit cards, and HSA accounts.

After you set up EZpay, we will notify you via email each time we process a bill of yours. Your options are:

- Approve Payment
- Decline Payment
- Do not respond

If you do not respond and have a card on file, EZpay will pay your portion automatically. The automatic payment is processed:

healthEz

- Two days for bills under \$250
- Five days for bills over \$250